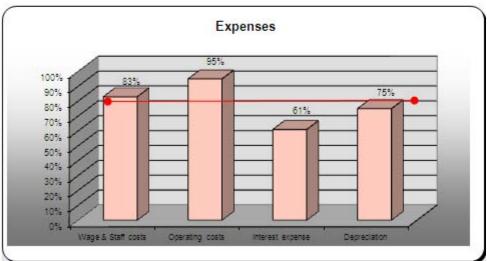

# 1 SUMMARISED INCOME EXPENDITURE STATEMENT AND FINANCIAL POSITION

| Actual: Full<br>(\$000's) | Year June 2011              | Actual:<br>March 2012<br>(\$000's) | Budget:<br>Full Year June 2012<br>(\$000's) |
|---------------------------|-----------------------------|------------------------------------|---------------------------------------------|
| 101,011                   | Operating revenue           | 77,312                             | 99,868                                      |
| 89,939                    | Operating expenses          | 79,124                             | 96,143                                      |
| 11,072                    | Operating surplus (Deficit) | (1,812)                            | 3,725                                       |
| Actual: Full<br>(\$000's) | <br>  Year June 2011        | Actual:<br>March 2012<br>(\$000's) | Budget:<br>Full Year June 2012<br>(\$000's) |
| 24,858                    | Current assets              | 20,889                             | 16,755                                      |
| 69,239                    | Current liabilities         | 32,441                             | 23,222                                      |
| (44,381)                  | Working capital             | (11,552)                           | (6,467)                                     |
| 1,221,970                 | Non current assets          | 1,235,101                          | 1,290,808                                   |
| 91,127                    | Non current liabilities     | 138,899                            | 146,021                                     |
| 1,086,462                 | Total net assets            | 1,084,650                          | 1,138,320                                   |

As previously reported, additional costs from the rain event, along with lower than expected vested assets, and a lower revaluation of Council's financial derivatives means the year to date position is behind budget.

Individual line items continue to be closely monitored by Managers.

Managers are very aware that any cost over-runs need to be matched by savings elsewhere, or increased revenues.