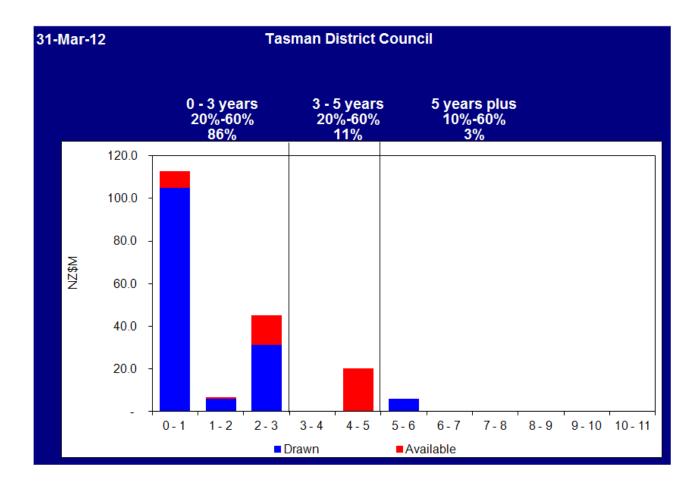

#### **Fixed Rate Maturity Profile Limit**

|                 | Minimum | Maximum | Actual:<br>March 2012 | Limit Meet |
|-----------------|---------|---------|-----------------------|------------|
| 1 – 3<br>years  | 20%     | 60%     | 25%                   | ✓          |
| 3 – 5<br>years  | 20%     | 60%     | 37%                   | <b>✓</b>   |
| 5 – 10<br>years | 10%     | 60%     | 38%                   | ✓          |

#### 1.4 Fixed/Floating Profile

(A maturity greater than 1 year is defined as fixed)

| Minimum | Maximum | Fixed<br>Actual:<br>March 2012 | Limit Meet |
|---------|---------|--------------------------------|------------|
| 55%     | 95%     | 70%                            | <b>✓</b>   |