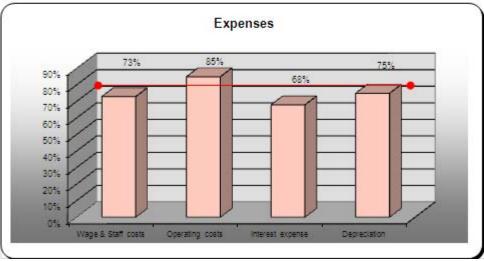

# 1 SUMMARISED INCOME EXPENDITURE STATEMENT AND FINANCIAL POSITION

| Actual: Full<br>(\$000's) | Year June 2011              | Actual:<br>March 2012<br>(\$000's) | Budget:<br>Full Year June 2012<br>(\$000's) |
|---------------------------|-----------------------------|------------------------------------|---------------------------------------------|
| 101,011                   | Operating revenue           | 77,312                             | 99,868                                      |
| 89,939                    | Operating expenses          | 79,124                             | 96,143                                      |
| 11,072                    | Operating surplus (Deficit) | (1,812)                            | 3,725                                       |
| Actual: Full<br>(\$000's) | <br>  Year June 2011        | Actual:<br>March 2012<br>(\$000's) | Budget:<br>Full Year June 2012<br>(\$000's) |
| 24,858                    | Current assets              | 20,889                             | 16,755                                      |
| 69,239                    | Current liabilities         | 32,441                             | 23,222                                      |
| (44,381)                  | Working capital             | (11,552)                           | (6,467)                                     |
| 1,221,970                 | Non current assets          | 1,235,101                          | 1,290,808                                   |
| 91,127                    | Non current liabilities     | 138,899                            | 146,021                                     |
| 1,086,462                 | Total net assets            | 1,084,650                          | 1,138,320                                   |

As previously reported, additional costs from the rain event, along with lower than expected vested assets, and a lower revaluation of Council's financial derivatives means the year to date position is behind budget.

Individual line items continue to be closely monitored by Managers.

Managers are very aware that any cost over-runs need to be matched by savings elsewhere, or increased revenues.