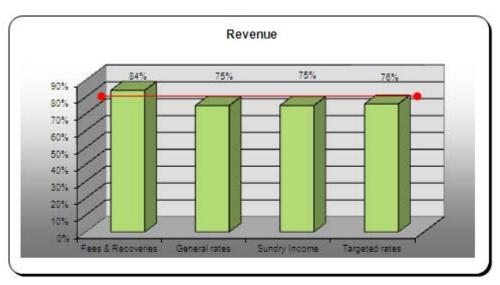

# 1 SUMMARISED INCOME EXPENDITURE STATEMENT AND FINANCIAL POSITION

| Actual: Full<br>(\$000's) | Year June 2011              | Actual:<br>March 2012<br>(\$000's) | Budget:<br>Full Year June 2012<br>(\$000's) |
|---------------------------|-----------------------------|------------------------------------|---------------------------------------------|
| 101,011                   | Operating revenue           | 77,312                             | 99,868                                      |
| 89,939                    | Operating expenses          | 79,124                             | 96,143                                      |
| 11,072                    | Operating surplus (Deficit) | (1,812)                            | 3,725                                       |
| Actual: Full<br>(\$000's) | <br>  Year June 2011        | Actual:<br>March 2012<br>(\$000's) | Budget:<br>Full Year June 2012<br>(\$000's) |
| 24,858                    | Current assets              | 20,889                             | 16,755                                      |
| 69,239                    | Current liabilities         | 32,441                             | 23,222                                      |
| (44,381)                  | Working capital             | (11,552)                           | (6,467)                                     |
| 1,221,970                 | Non current assets          | 1,235,101                          | 1,290,808                                   |
| 91,127                    | Non current liabilities     | 138,899                            | 146,021                                     |
| 1,086,462                 | Total net assets            | 1,084,650                          | 1,138,320                                   |

As previously reported, additional costs from the rain event, along with lower than expected vested assets, and a lower revaluation of Council's financial derivatives means the year to date position is behind budget.

Individual line items continue to be closely monitored by Managers.

Managers are very aware that any cost over-runs need to be matched by savings elsewhere, or increased revenues.