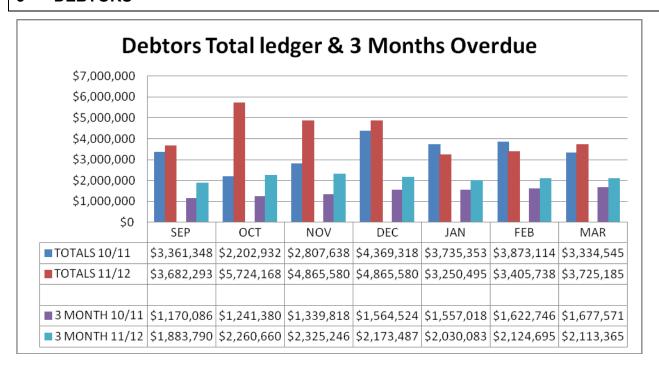

#### 3 DEBTORS

Total debt is up slightly both from last month and this time last year.

Development contributions remain as the largest single value of outstanding accounts and the reason for the increase in the three months position from last year. Council's debt collection policy allows for interest to be charged on outstanding development contributions from 1 July 2012.