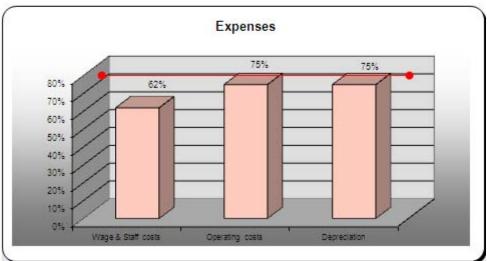

11 Rain Event. The main costs are:
  - Geotech Investigations
  - Infrastructure Repairs
  - Personnel & Other Costs

# Engineering Profit & Loss Statement





- Interest income is up due to River Disaster fund interest earned.
- Operating Costs are ahead of budget mainly due to Emergency Costs relating to the 2011 Rain Event (Roading) and the 2010 Rain Event (Rivers).
- Operating Costs for Jackett Island remain high.
- Development Contributions are down on budget.

# **Community**Profit & Loss Statement





- Timing of Grants received and operating costs within Community and Sport & Recreation continues to show some variation to budget.
- Camping grounds income and operating costs are down on budget. This is due to the December Rain Event.

# Governance

#### Profit & Loss Statement





• Fees and Recoveries are up due to a refund from Local Government Funding Agency Seed Money relating to a prior year.

# Council Enterprises Profit & Loss Statement





 Increased Revenue and Costs relate to timing of the Rabbit Island forestry harvesting.

#### 5 ANNUAL REPORT

- 5.1 Staff are considering the option to "go early" with the Annual Report, effectively having it completed by 30 September 2012.
- 5.2 Whilst this will be condensing a lot of work in the shorter term, it does allow fuller use of all resources. It avoids a split in activity as we encountered last year with the Draft Long Term Plan and 30 June 2011 Annual Report.
- 5.3 Audit are being kept informed of our timeframes.

#### **6 LONG TERM PLAN**

6.1 It seems the more we accomplish, more is requested, keeping sta