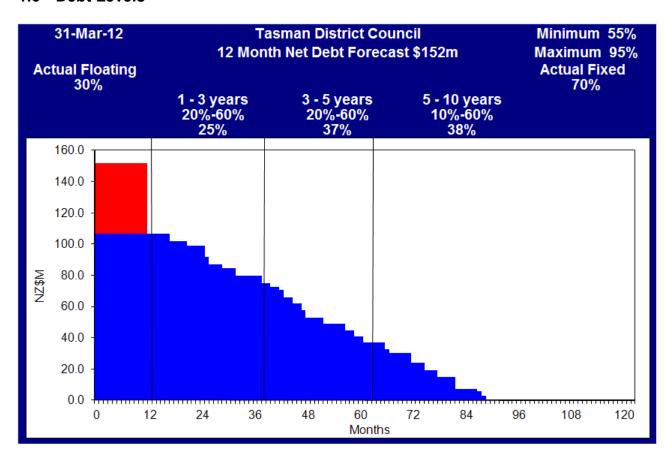

#### 1.1 Debt Levels

Council's debt at 31 March 2012 stands at \$148.14 million, with an average interest rate of 5.38%. (June 2011 5.51%). Council's debt includes debt that relates to its share of the Nelson Regional Sewerage Business Unit.

#### 1.4 Fixed/Floating Profile

(A maturity greater than 1 year is defined as fixed)

| Minimum | Maximum | Fixed<br>Actual:<br>March 2012 | Limit Meet |
|---------|---------|--------------------------------|------------|
| 55%     | 95%     | 70%                            | <b>✓</b>   |