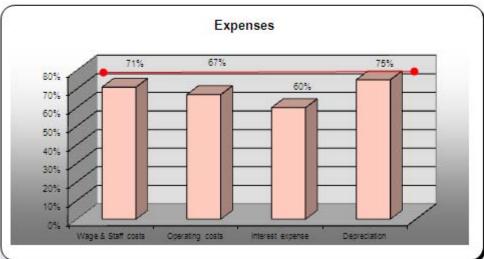

NTS

#### **Environment & Planning**

Profit & Loss Statement





- Resource Consents & Compliance recoveries down on budget. This is driven by the market and is being monitored by managers.
- Environment Emergency Management costs are at 349% of budget. This is due to the December 2011 Rain Event. The main costs are:
  - Geotech Investigations
  - Infrastructure Repairs
  - Personnel & Other Costs

# Engineering Profit & Loss Statement





- Interest income is up due to River Disaster fund interest earned.
- Operating Costs are ahead of budget mainly due to Emergency Costs relating to the 2011 Rain Event (Roading) and the 2010 Rain Event (Rivers).
- Operating Costs for Jackett Island remain high.
- Development Contributions are down on budget.

# **Community**Profit & Loss Statement





- Timing of Grants received and operating costs within Community and Sport & Recreation continues to show some variation to budget.
- Camping grounds income and operating costs are down on budget. This is due to the December Rain Event.

# Governance

#### Profit & Loss Statement





• Fees and Recoveries are up due to a refund from Local Government Funding Agency Seed Money relating to a prior year.

# Council Enterprises Profit & Loss Statement





 Increased Revenue and Costs relate to timing of the Rabbit Island forestry harvesting.

#### 5 ANNUAL REPORT

- 5.1 Staff are considering the option to "go early" with the Annual Report, effectively having it completed by 30 September 2012.
- 5.2 Whilst this will be condensing a lot of work in the shorter term, it does allow fuller use of