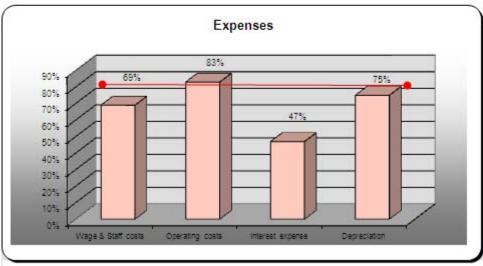

#### **Environment & Planning**

Profit & Loss Statement

- Resource Consents & Compliance recoveries down on budget. This is driven by the market and is being monitored by managers.
- Environment Emergency Management costs are at 349% of budget. This is due to the December 2011 Rain Event. The main costs are:
  - Geotech Investigations
  - Infrastructure Repairs
  - Personnel & Other Costs

# Engineering Profit & Loss Statement

- Interest income is up due to River Disaster fund interest earned.
- Operating Costs are ahead of budget mainly due to Emergency Costs relating to the 2011 Rain Event (Roading) and the 2010 Rain Event (Rivers).
- Operating Costs for Jackett Island remain high.
- Development Contributions are down on budget.

# **Community**Profit & Loss Statement

- Timing of Grants received and operating costs within Community and Sport & Recreation continues to show some variation to budget.
- Camping grounds income and operating costs are down on budget. This is due to the December Rain Event.

#### Profit & Loss Statement

• Fees and Recoveries are up due to a refund from Local Government Funding Agency Seed Money relating to a prior year.

# Council Enterprises Profit & Loss Statement

 Increased Revenue and Costs relate to timing of the Rabbit Island forestry harvesting.