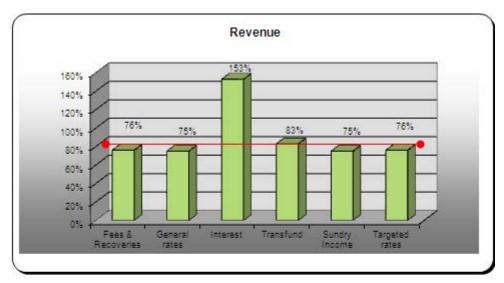

# 1 SUMMARISED INCOME EXPENDITURE STATEMENT AND FINANCIAL POSITION

| Actual: Full<br>(\$000's) | Year June 2011              | Actual:<br>March 2012<br>(\$000's) | Budget:<br>Full Year June 2012<br>(\$000's) |
|---------------------------|-----------------------------|------------------------------------|---------------------------------------------|
| 101,011                   | Operating revenue           | 77,312                             | 99,868                                      |
| 89,939                    | Operating expenses          | 79,124                             | 96,143                                      |
| 11,072                    | Operating surplus (Deficit) | (1,812)                            | 3,725                                       |
| Actual: Full<br>(\$000's) | <br>  Year June 2011        | Actual:<br>March 2012<br>(\$000's) | Budget:<br>Full Year June 2012<br>(\$000's) |
| 24,858                    | Current assets              | 20,889                             | 16,755                                      |
| 69,239                    | Current liabilities         | 32,441                             | 23,222                                      |
| (44,381)                  | Working capital             | (11,552)                           | (6,467)                                     |
| 1,221,970                 | Non current assets          | 1,235,101                          | 1,290,808                                   |
| 91,127                    | Non current liabilities     | 138,899                            | 146,021                                     |
| 1,086,462                 | Total net assets            | 1,084,650                          | 1,138,320                                   |

As previously reported, additional costs from the rain event, along with lower than expected vested assets, and a lower revaluation of Council's financial derivatives means the year to date position is behind budget.

Individual line items continue to be closely monitored by Managers.

Managers are very aware that any cost over-runs need to be matched by savings elsewhere, or increased revenues.