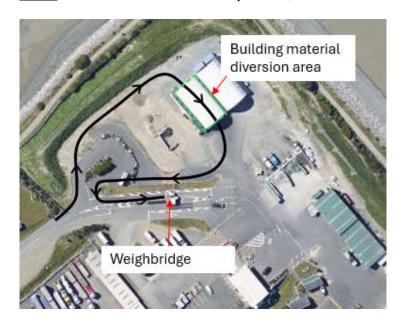

#### **How**

After assessment by facility staff, you will be able to unload the accepted materials into the appropriate bin/area. After that, you can go to the weighbridge to drop off any remaining landfill material.

#### Who

Anyone can use the service, as long as their load can be safely sorted into the recycling/re-use bins by hand. E.g. trailer loads, ute loads.

Where: Richmond Resource Recovery Centre, 14 Fittal Street.