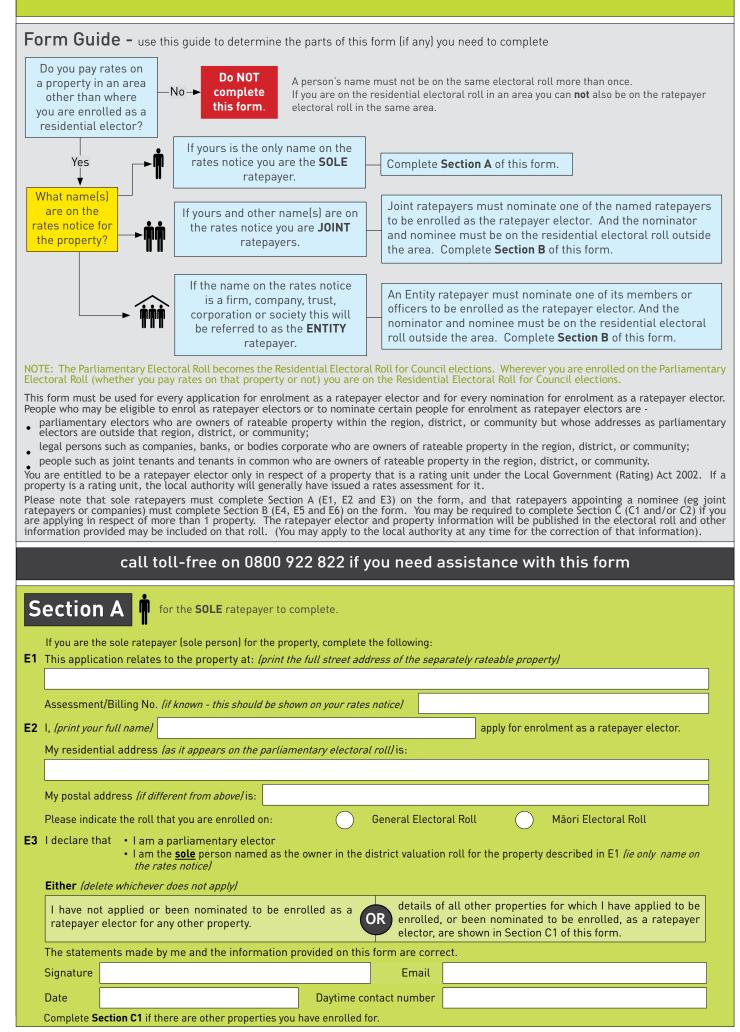

## Enrolment Form for Ratepayer Electors

| Section B in for the JOINT ratepayer or the ENTITY ratepayer to complete. |                                                                                                                                                                                                                                                                                                                   |
|---------------------------------------------------------------------------|-------------------------------------------------------------------------------------------------------------------------------------------------------------------------------------------------------------------------------------------------------------------------------------------------------------------|
| E4                                                                        | If you are the joint ratepayer, or a firm, company, corporation, society (etc) ratepayer for the property, complete the following:<br>This application relates to the property at: <i>(print the full street address of the separately rateable property)</i>                                                     |
|                                                                           | Assessment/Billing No. <i>(if known - this should be shown on your rates notice)</i> The name of the person nominated <i>(nominee)</i> for enrolment as a ratepayer elector is: <i>(print his or her full name)</i>                                                                                               |
|                                                                           | The nominee's residential address <i>(as it appears on the parliamentary electoral roll)</i> is:                                                                                                                                                                                                                  |
|                                                                           | The nominee's postal address <i>(if different from above)</i> is: Please indicate the roll that the nominee is enrolled on: I declare that I am eligible to make this nomination on behalf of: <i>(print full name that appears on rates notice)</i>                                                              |
|                                                                           | whose name(s) appear(s) as owner in the district valuation roll for the property described in E4. Either (delete whichever does not apply)                                                                                                                                                                        |
|                                                                           | the nominee has not applied to be enrolled, or been nominated to be enrolled, as a ratepayer elector for any other property. OR details of all other properties for which the nominee has applied to be enrolled, or been nominated to be enrolled, as a ratepayer elector, are shown in Section C1 of this form. |
|                                                                           | Either (delete whichever does not apply) no other person has been nominated to be enrolled as a details of all other properties in respect of which other                                                                                                                                                         |
|                                                                           | ratepayer elector by, or on behalf of, the ratepayer(s) listed <b>OR</b> nominations have been made by, or on behalf of, the ratepayer(s) listed above are shown in Section C2 of this form.                                                                                                                      |
|                                                                           | The statements made by me and the information provided on this form are correct.         Name       Date                                                                                                                                                                                                          |
|                                                                           | Signature Daytime contact number                                                                                                                                                                                                                                                                                  |
|                                                                           | Residential address (as it appears on the parliamentary electoral roll)                                                                                                                                                                                                                                           |
|                                                                           | The nominee consents to their nomination and has signed the form immediately below. Signature of nominee                                                                                                                                                                                                          |
|                                                                           | omplete <b>Section C1</b> if the nominee is enrolled for other properties and <b>C2</b> if the ratepayer has nominated someone for other properties.                                                                                                                                                              |
| Section C Details to be supplied in relation to application or nomination |                                                                                                                                                                                                                                                                                                                   |
| C1                                                                        | Details of other properties in respect of which the person to be enrolled has applied to be enrolled, or been nominated to be enrolled<br>as a ratepayer elector. <i>(Continue on a separate sheet if necessary)</i><br>City or district council                                                                  |
|                                                                           | Address of property (in full)     to which the application or nomination has been made                                                                                                                                                                                                                            |
|                                                                           |                                                                                                                                                                                                                                                                                                                   |
|                                                                           | I declare the properties listed above are the only properties in respect of which I have applied to be enrolled, or been nominated to be enrolled, as a ratepayer elector.                                                                                                                                        |
|                                                                           | (as the case may require)                                                                                                                                                                                                                                                                                         |
| C2                                                                        | Additional details to be supplied in relation to nomination Details of other properties in respect of which the ratepayer or ratepayers making this nomination have made a nomination for enrolment as a ratepayer elector. <i>(Continue on a separate sheet if necessary)</i>                                    |
|                                                                           | Address of property (in full)       City or district council         to which the application or nomination has been made                                                                                                                                                                                         |
|                                                                           |                                                                                                                                                                                                                                                                                                                   |
|                                                                           |                                                                                                                                                                                                                                                                                                                   |
|                                                                           | PLEASE RETURN THIS FORM TO:                                                                                                                                                                                                                                                                                       |