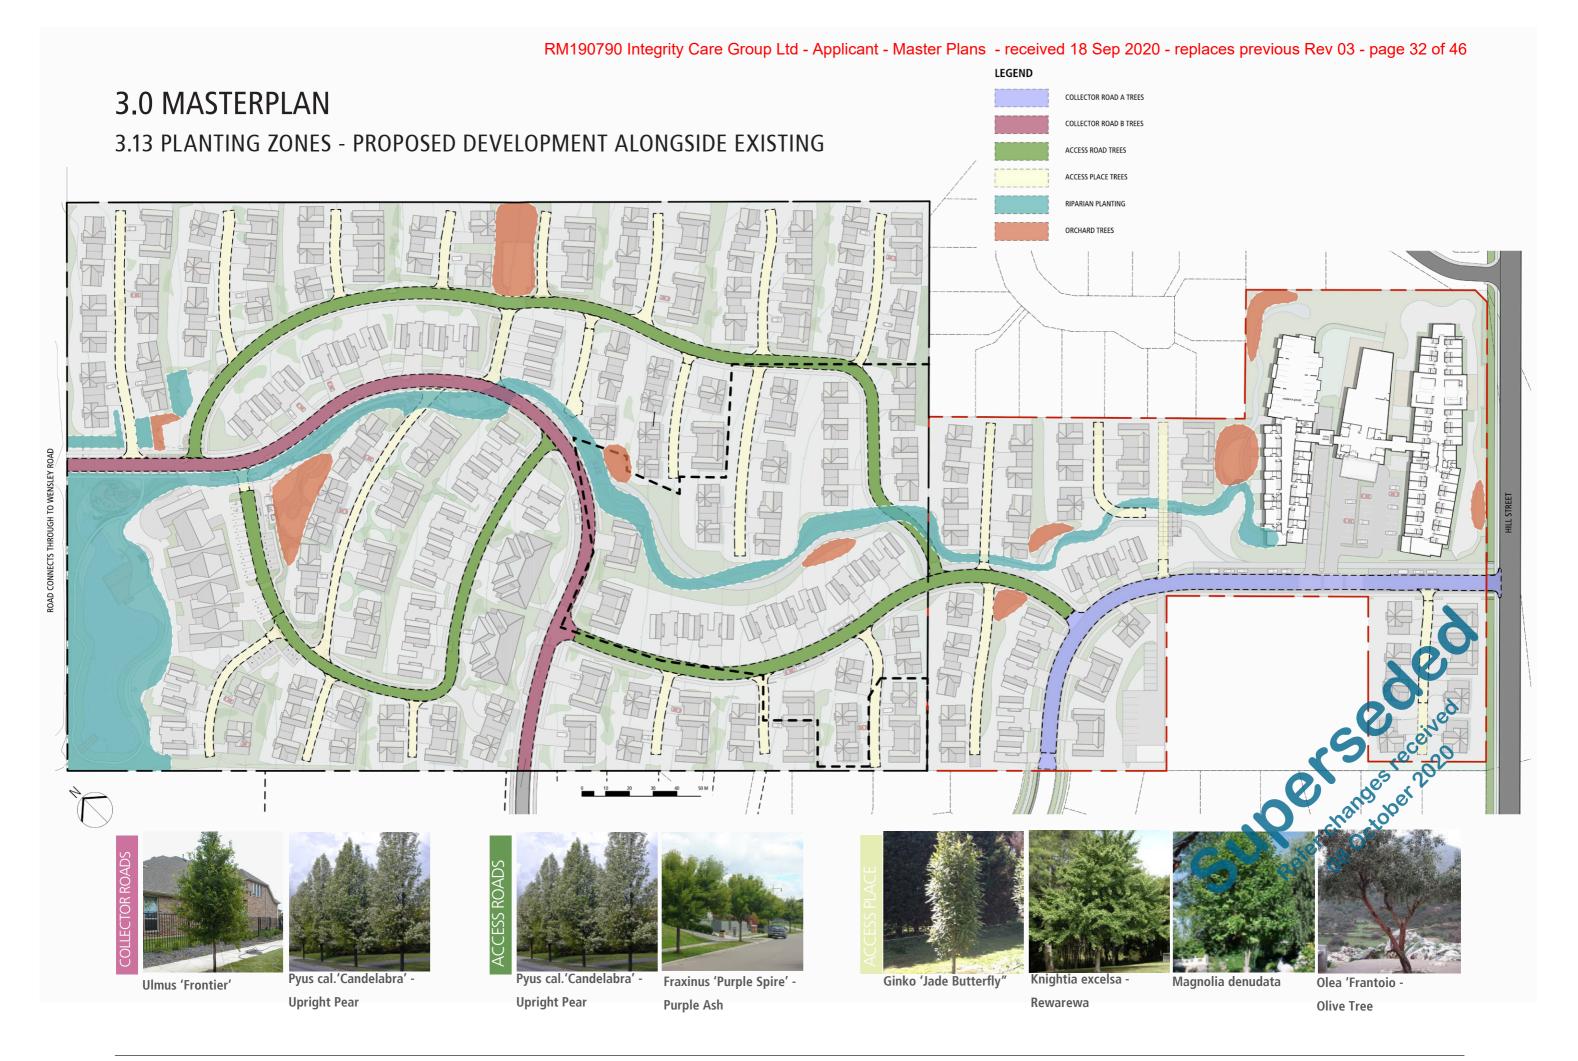

CROSS SECTION H-H

NOTE: TREE SIZES ILLUSTRATED ON ELEVATIONS ARE BASED ON 10 YEARS OF GROWTH FROM TIME OF PLANTING. SPECIES ON HILL STREET ARE TO BE SMALL TO MEDIUM SIZED WITH TYPICAL MATURE HEIGHT OF 8.0m

#### 3.9 CARE FACILITY SERVICE ROAD - SECTION ELEVATION I-I



OLIVE ESTATE HILL STREET BLOCK - HEARING

| RESOURCE CONSENT PACKAGE LODGEMENT DATE: 02.09.2020 1ST AMENDED DATE: 04.03.2020 2ND AMENDED DATE: 18.09.2020 17115 **REV04** 027

#### 3.9 CARE FACILITY SERVICE ROAD - SECTION ELEVATION J-J



OLIVE ESTATE HILL STREET BLOCK - HEARING

| RESOURCE CONSENT PACKAGE LODGEMENT DATE: 02.09.2020 1ST AMENDED DATE: 04.03.2020 2ND AMENDED DATE: 18.09.2020 17115 **REV04** 028

#### 3.10 CONSTRUCTION STAGING PLAN





#### 3.11 OPEN SPACE PLAN - OVERALL SITE



LODGEMENT DATE: 02.09.2020