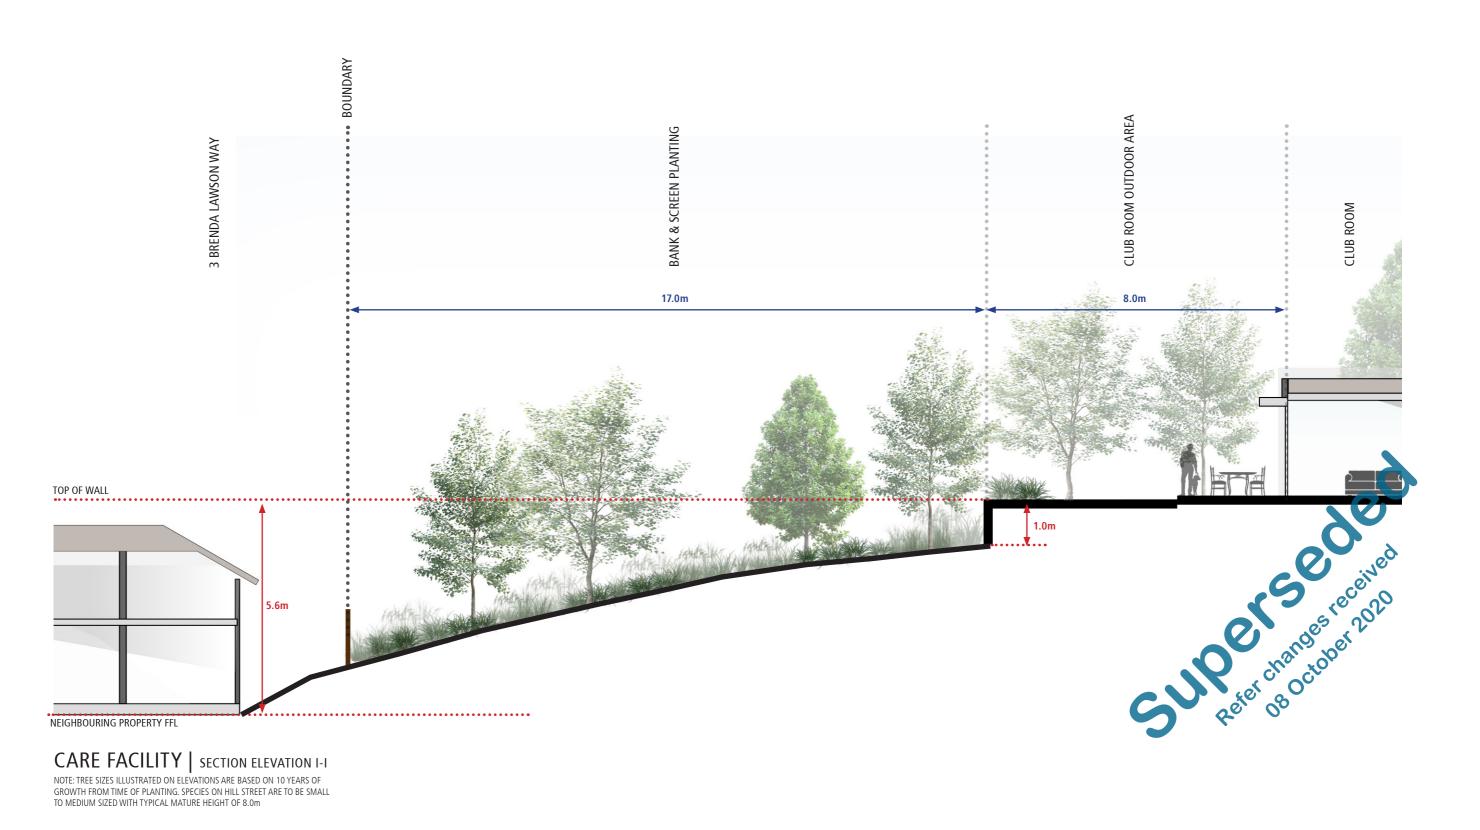

#### 3.9 CARE FACILITY SERVICE ROAD - SECTION ELEVATION I-I

OLIVE ESTATE HILL STREET BLOCK - HEARING

| RESOURCE CONSENT PACKAGE LODGEMENT DATE: 02.09.2020 1ST AMENDED DATE: 04.03.2020 2ND AMENDED DATE: 18.09.2020 17115 **REV04** 027