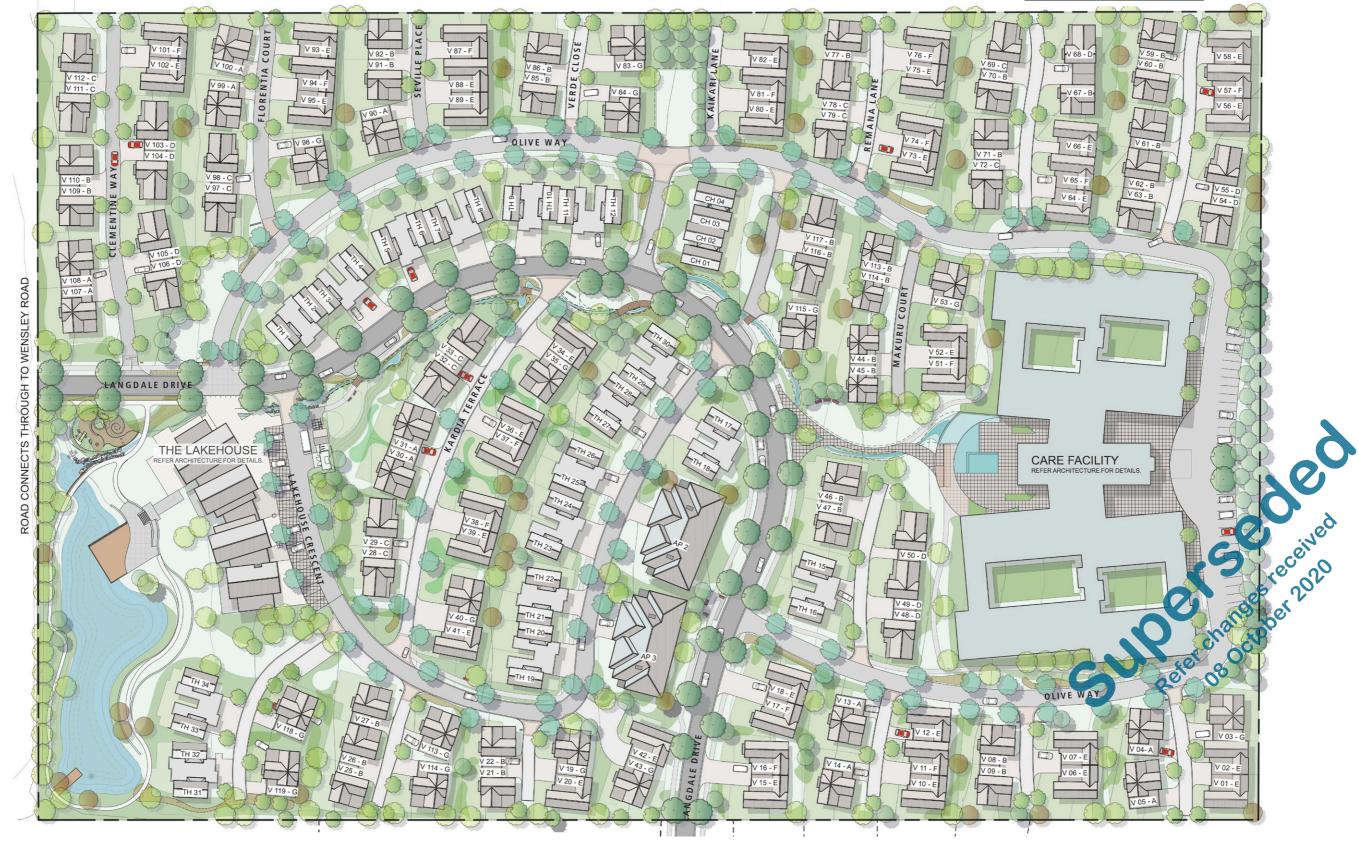

3.1 ORIGINAL CONSENTED PLAN (REFER RM120928)

## OLIVE ESTATE LIFESTYLE VILLAGE

TOTAL
VILLAS 119
TOWNHOUSES 32
APARTMENTS 02 (16 UNITS)
CARRIAGE-HOUSES 04
CARE FACILITY UNIT 01



RAISED THRESHOLD

7.0m ROAD (FAIROSE DRIVE)

**LEGEND** 

HILL STREET BLOCK
SITE BOUNDARY

## 3.0 MASTERPLAN

#### 3.2 OVERALL SITE DEVELOPMENT STAGES



17115 **REV04** 014

PROPOSED HILL STREET BLOCK DEVELOPMENT

#### 3.0 MASTERPLAN 3.3 OVERALL SITE BUILDING TYPE NUMBERS ROAD CONNECTS THROUGH TO WENSLEY ROAD FAIROSE DRIVE Refer 08 October 08 PROPOSED HILL STREET BLOCK BUILDINGS ORIGINAL CONSENTED DEVELOPMENT - REFER P13 ORIGINAL CONSENTED DEVELOPMENT BUILDINGS TO BE RETAINED CHANGES TO ORIGINAL CONSENTED DEVELOPMENT TOTAL TOTAL VILLAS VILLAS VILLAS 36 119 136 TOWNHOUSES 32 42 11 **APARTMENTS** 02 (16 UNITS) **APARTMENTS** 02 (16 UNITS) 02 **APARTMENTS CARRIAGE-HOUSES CARRIAGE-HOUSES CARRIAGE-HOUSES** 04 04 CARE FACILITY UNIT CARE FACILITY UNIT CARE FACILITY UNIT 01

OLIVE ESTATE HILL S