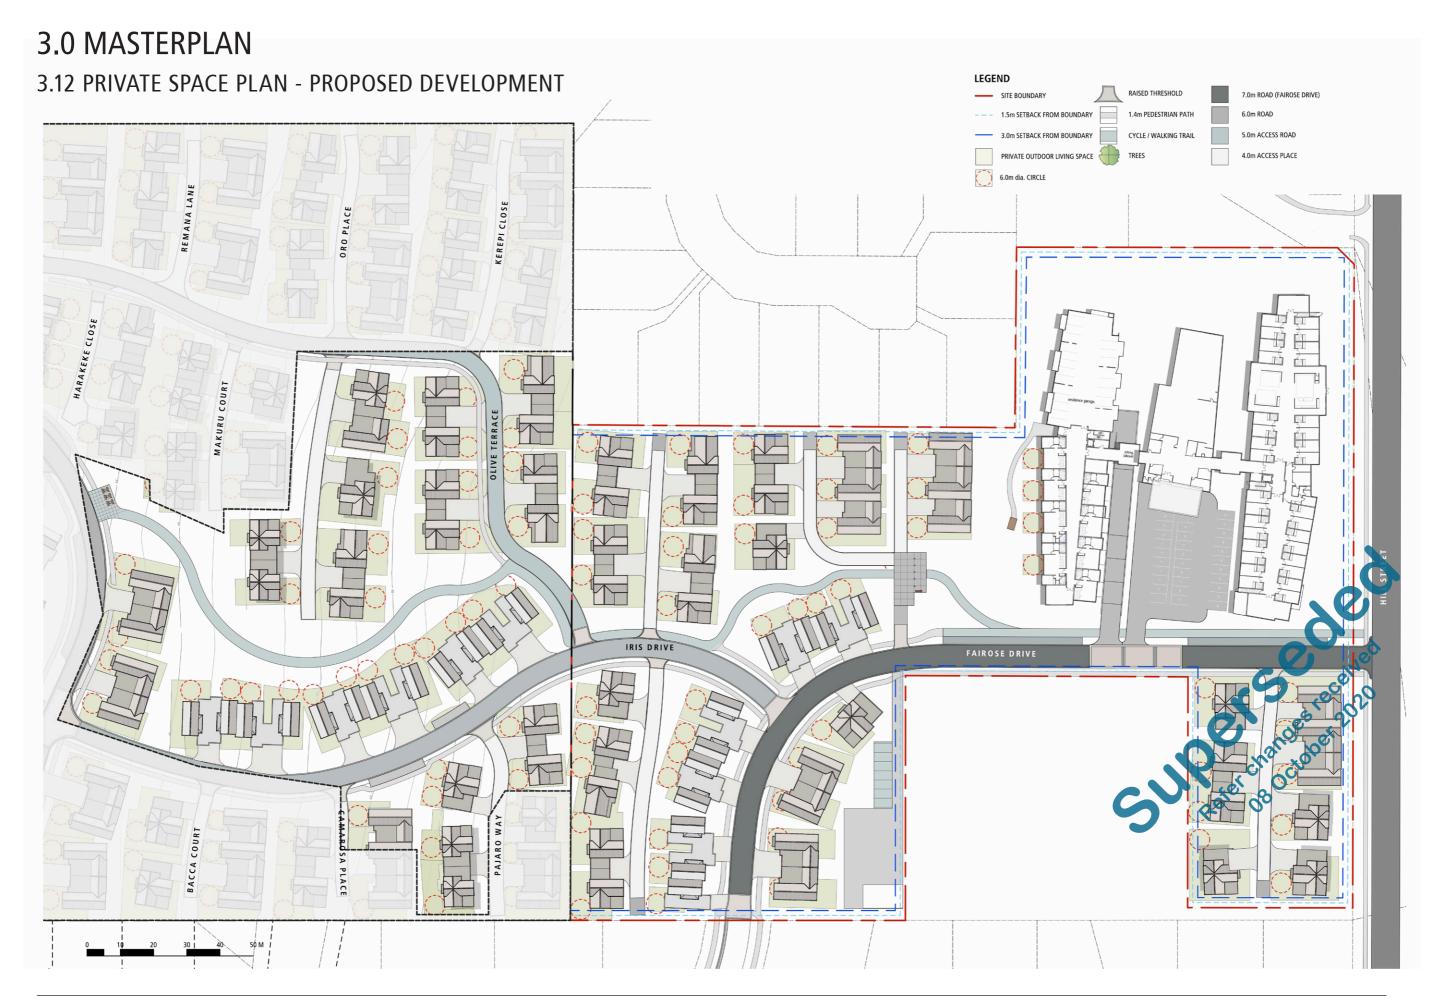

| CROSS SECTION H-H

NOTE: TREE SIZES ILLUSTRATED ON ELEVATIONS ARE BASED ON 10 YEARS OF GROWTH FROM TIME OF PLANTING. SPECIES ON HILL STREET ARE TO BE SMALL TO MEDIUM SIZED WITH TYPICAL MATURE HEIGHT OF 8.0m

#### 3.9 CARE FACILITY SERVICE ROAD - SECTION ELEVATION I-I



OLIVE ESTATE HILL STREET BLOCK - HEARING

| RESOURCE CONSENT PACKAGE LODGEMENT DATE: 02.09.2020 1ST AMENDED DATE: 04.03.2020 2ND AMENDED DATE: 18.09.2020 17115 **REV04** 027

#### 3.9 CARE FACILITY SERVICE ROAD - SECTION ELEVATION J-J



OLIVE ESTATE HILL STREET BLOCK - HEARING

| RESOURCE CONSENT PACKAGE LODGEMENT DATE: 02.09.2020 1ST AMENDED DATE: 04.03.2020 2ND AMENDED DATE: 18.09.2020 17115 **REV04** 028

#### 3.10 CONSTRUCTION STAGING PLAN





#### 3.11 OPEN SPACE PLAN - OVERALL SITE



LODGEMENT DATE: 02.09.2020