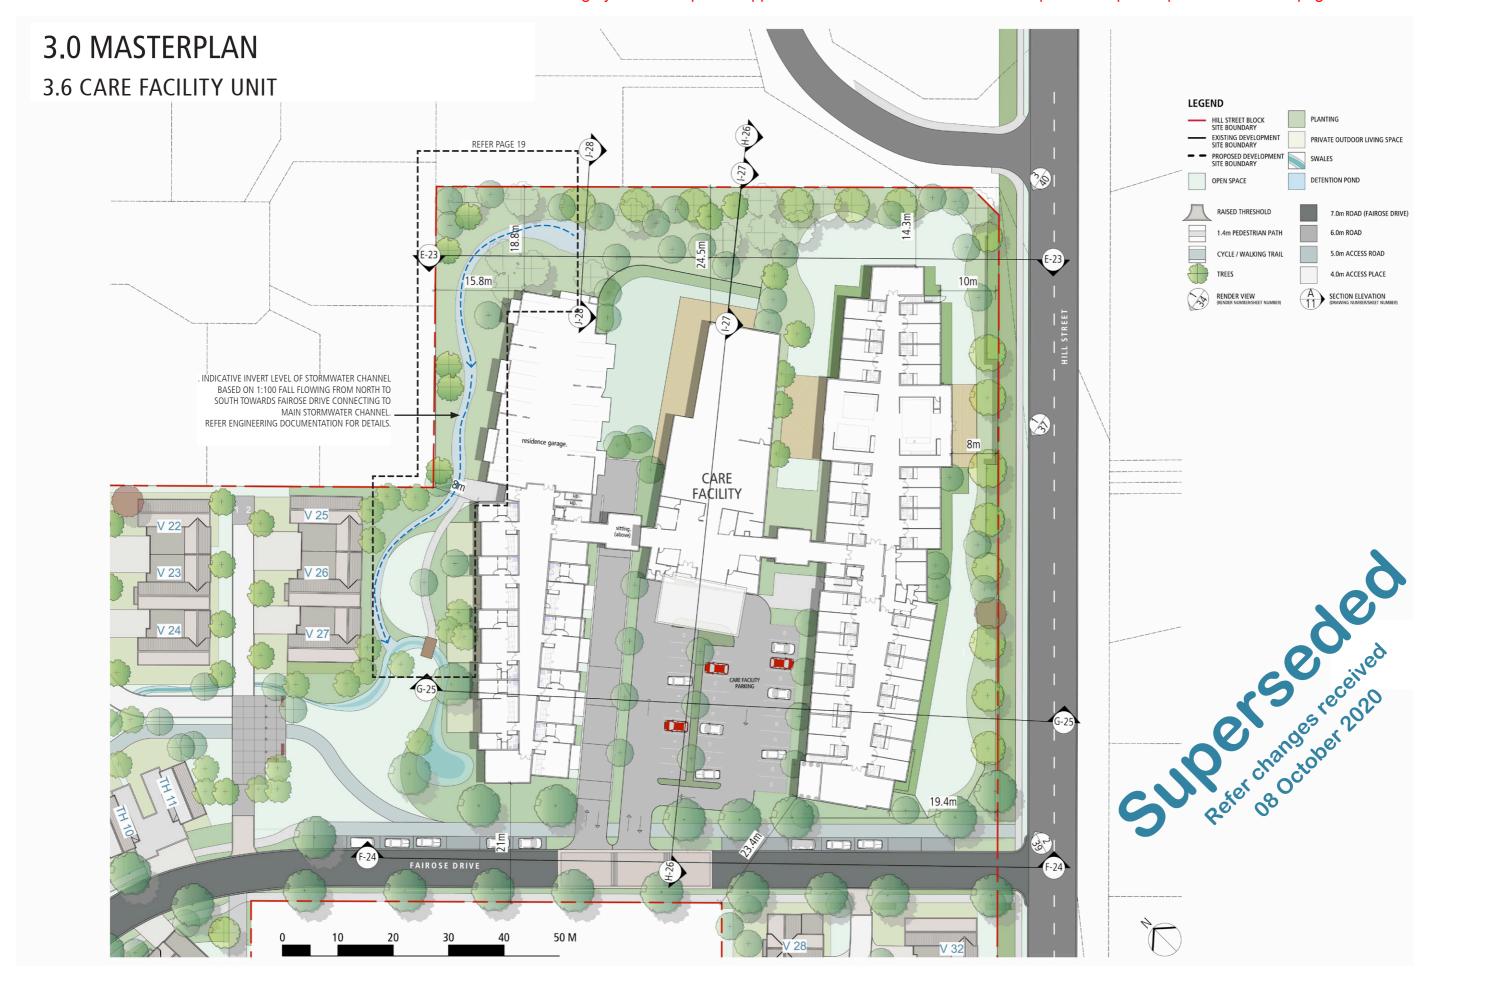

INGS ORIGINAL CONSENTED DEVELOPMENT - REFER P13 ORIGINAL CONSENTED DEVELOPMENT BUILDINGS TO BE RETAINED CHANGES TO ORIGINAL CONSENTED DEVELOPMENT TOTAL TOTAL VILLAS VILLAS VILLAS 36 119 136 TOWNHOUSES 32 42 11 **APARTMENTS** 02 (16 UNITS) **APARTMENTS** 02 (16 UNITS) 02 **APARTMENTS CARRIAGE-HOUSES CARRIAGE-HOUSES CARRIAGE-HOUSES** 04 04 CARE FACILITY UNIT CARE FACILITY UNIT CARE FACILITY UNIT 01

OLIVE ESTATE HILL STREET BLOCK - HEARING

| RESOURCE CONSENT PACKAGE 1ST AMENDED DATE: 04.03.2020 LODGEMENT DATE: 02.09.2020 2ND AMENDED DATE: 18.09.2020 17115 **REV04** 015

#### 3.4 OVERALL SITE MASTERPLAN



OLIVE ESTATE HILL STREET BLOCK - HEARING

| RESOURCE CONSENT PACKAGE LODGEMENT DATE: 02.09.2020 | 1ST AMENDED DATE: 04.03.2020 | 2ND AMENDED DATE: 18.09.2020

17115 **REV04** 016

16









#### 3.7 CARE FACILITY UNIT - OVERLAND FLOWPATH





# 3.0 MASTERPLAN 3.8 CARE FACILITY UNIT - OVERLAND FLOWPATH SECTIONS 21 FAWDON WAY FFL OF APARTMENTS OVERLAND FLOWPATH | SECTION 1 - 1:100 @A3 LEVEL AT BOUNDARY INDICATIVE INVERT LEVEL OF STORMWATER CHANNEL BASED ON 1:100 FALL, FLOWING FROM NORTH TO SOUTH TOWARDS FAIROSE DRIVE, CONNECTING TO MAIN STORMWATER CHANNEL. REFER ENGINEERING DOCUMENTATION FOR DETAILS. S Refer 08 October 2020 **APARTMENTS** FFL OF APARTMENTS LEVEL AT BOUNDARY OVERLAND FLOWPATH | SECTION 2 - 1:100 @A3

OLIVE ESTATE HILL STREET BLOCK - HEARING

| RESOURCE CONSENT PACKAGE 1ST AMENDED DATE: 04.03.2020

LODGEMENT DATE: 02.09.2020 2ND AMENDED DATE: 18.09.2020 17115 **REV04** 021

canor

## 3.0 MASTERPLAN 3.8 CARE FACILITY UNIT - OVERLAND FLOWPATH SECTIONS STORMWATE