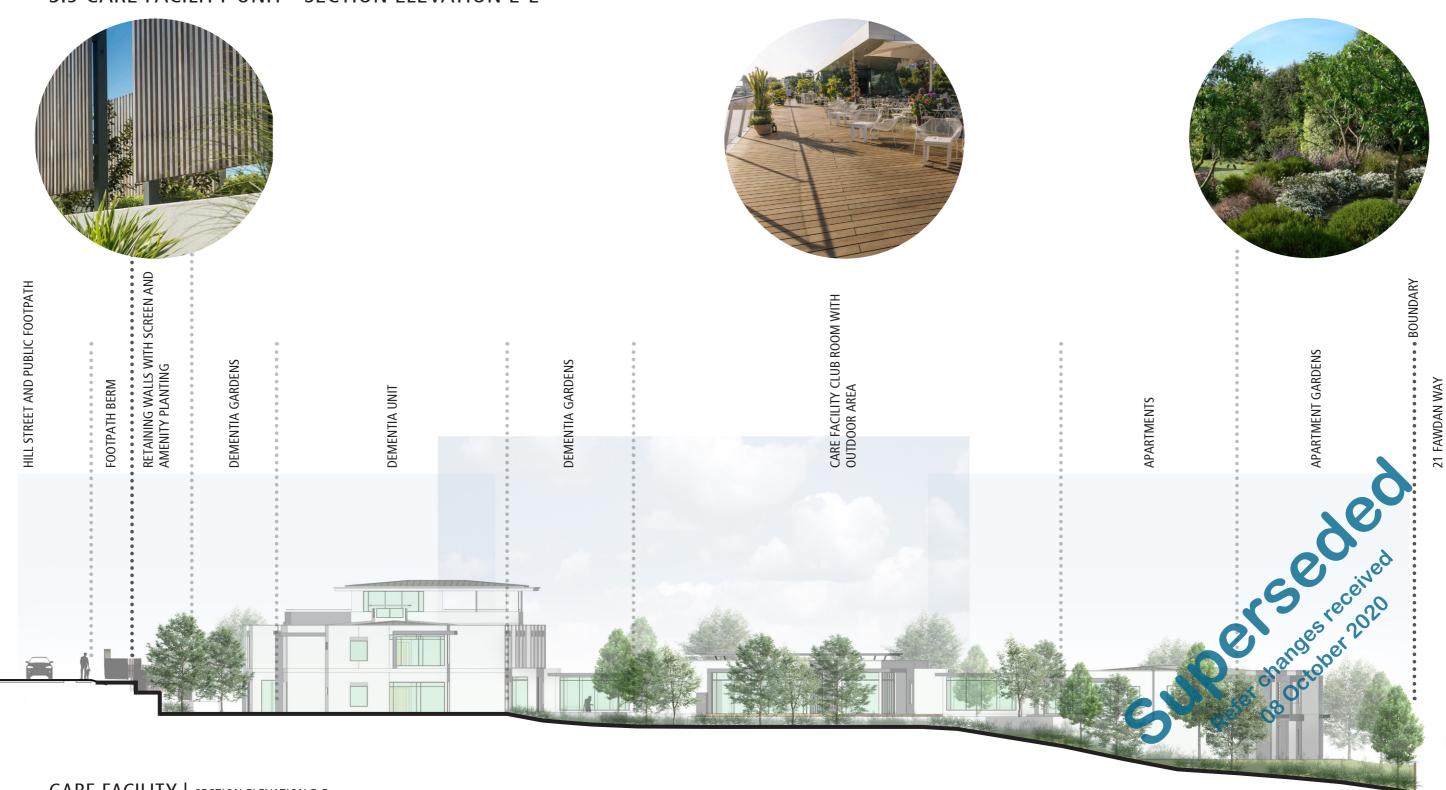

#### 3.9 CARE FACILITY UNIT - SECTION ELEVATION E-E

CARE FACILITY | SECTION ELEVATION E-E NOTE: TREE SIZES ILLUSTRATED ON ELEVATIONS ARE BASED ON 10 YEARS OF

GROWTH FROM TIME OF PLANTING. SPECIES ON HILL STREET ARE TO BE SMALL TO MEDIUM SIZED WITH TYPICAL MATURE HEIGHT OF 8.0m