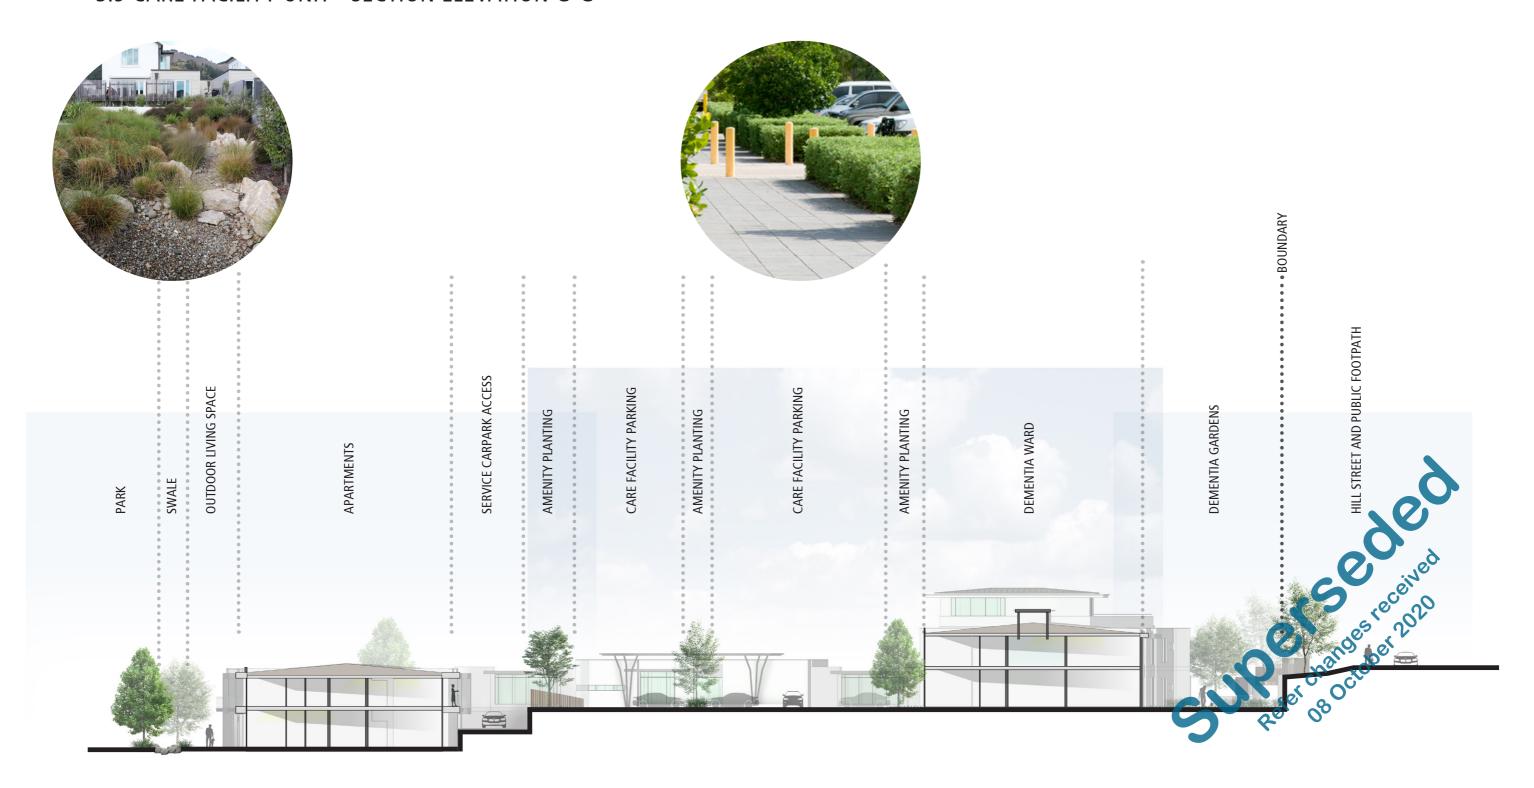

#### 3.9 CARE FACILITY UNIT - SECTION ELEVATION F-F

#### CARE FACILITY | SECTION ELEVATION F-F

NOTE: TREE SIZES ILLUSTRATED ON ELEVATIONS ARE BASED ON 10 YEARS OF GROWTH FROM TIME OF PLANTING. SPECIES ON HILL STREET ARE TO BE SMALL TO MEDIUM SIZED WITH TYPICAL MATURE HEIGHT OF 8.0m