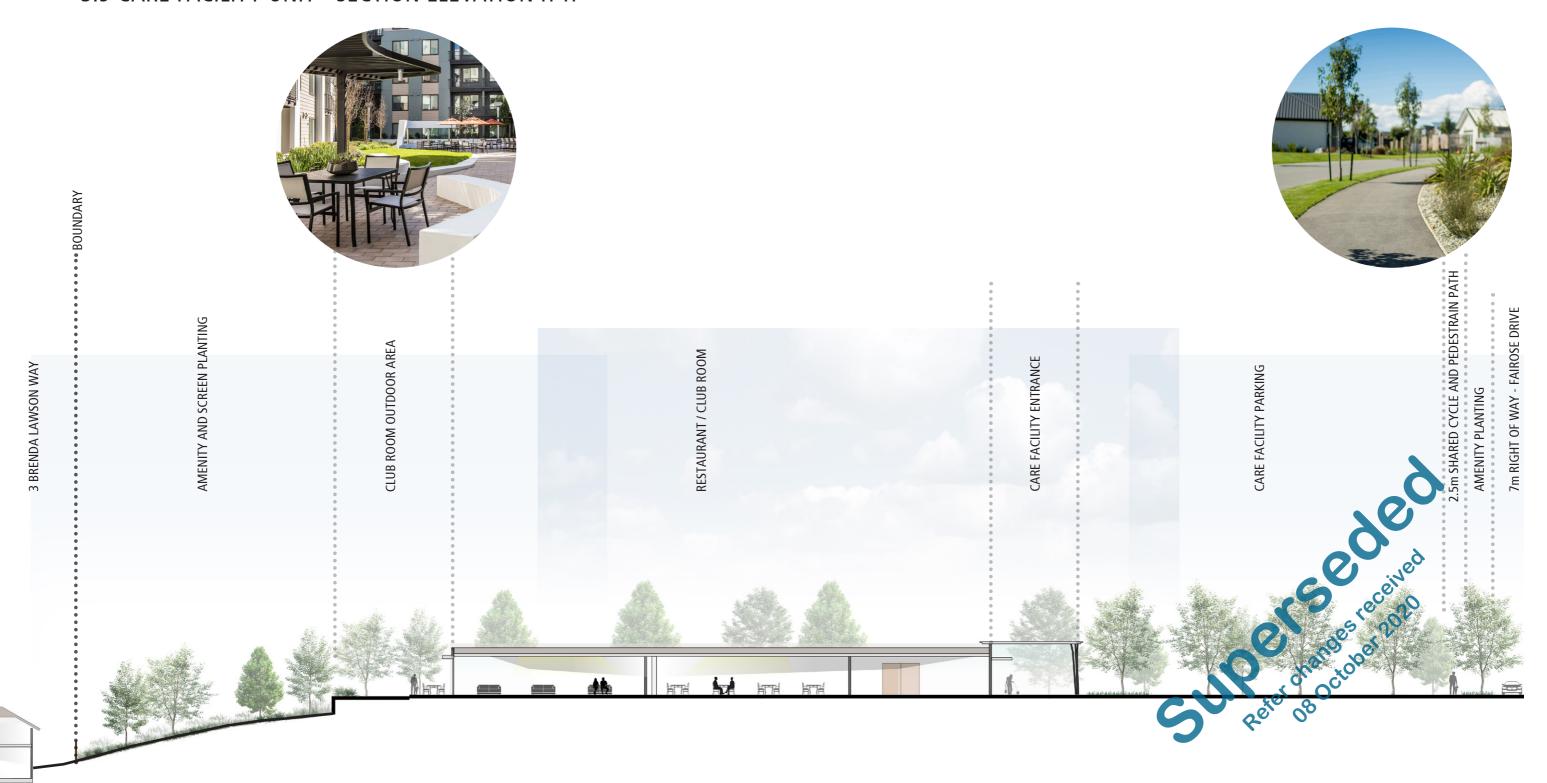

#### 3.9 CARE FACILITY UNIT - SECTION ELEVATION G-G

CARE FACILITY | CROSS SECTION G-G

NOTE: TREE SIZES ILLUSTRATED ON ELEVATIONS ARE BASED ON 10 YEARS OF GROWTH FROM TIME OF PLANTING. SPECIES ON HILL STREET ARE TO BE SMALL TO MEDIUM SIZED WITH TYPICAL MATURE HEIGHT OF 8.0m