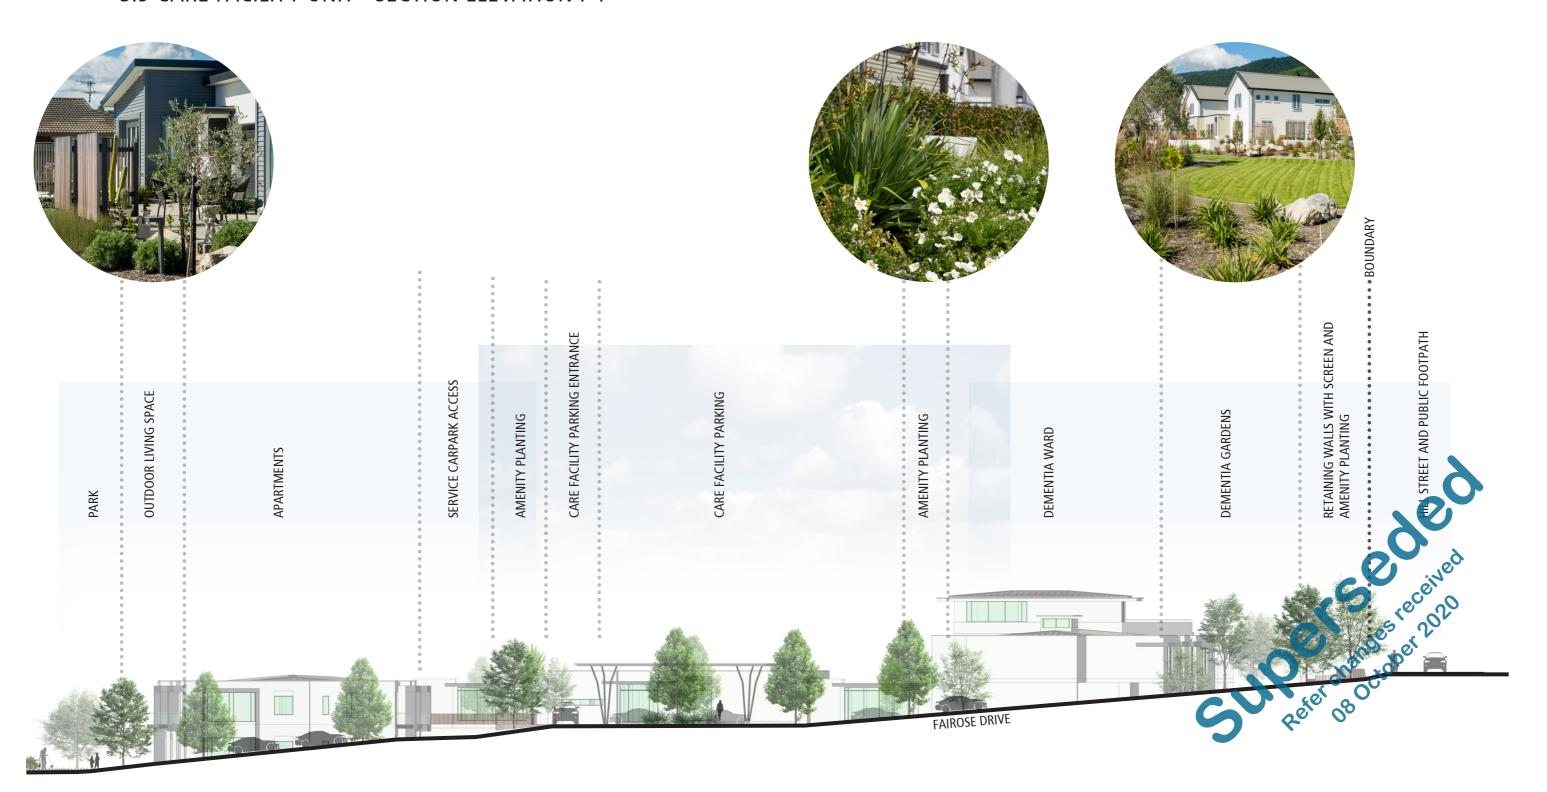

#### 3.9 CARE FACILITY UNIT - SECTION ELEVATION E-E

CARE FACILITY | SECTION ELEVATION E-E NOTE: TREE SIZES ILLUSTRATED ON ELEVATIONS ARE BASED ON 10 YEARS OF

GROWTH FROM TIME OF PLANTING. SPECIES ON HILL STREET ARE TO BE SMALL TO MEDIUM SIZED WITH TYPICAL MATURE HEIGHT OF 8.0m