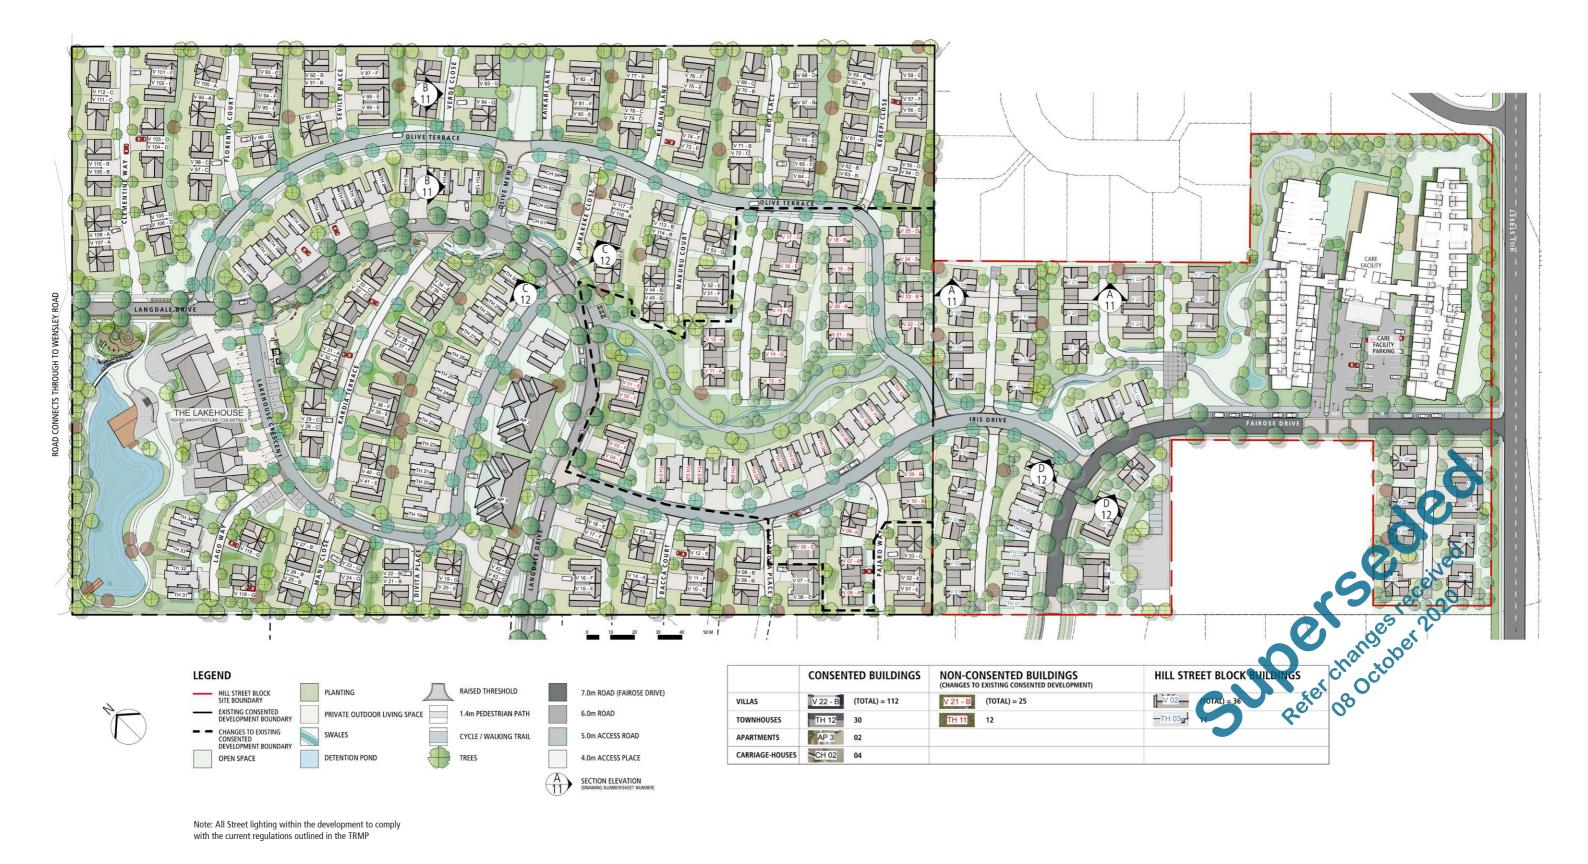

#### 3.0 MASTERPLAN 3.3 OVERALL SITE BUILDING TYPE NUMBERS ROAD CONNECTS THROUGH TO WENSLEY ROAD FAIROSE DRIVE Refer 08 October 08 PROPOSED HILL STREET BLOCK BUILDINGS ORIGINAL CONSENTED DEVELOPMENT - REFER P13 ORIGINAL CONSENTED DEVELOPMENT BUILDINGS TO BE RETAINED CHANGES TO ORIGINAL CONSENTED DEVELOPMENT TOTAL TOTAL VILLAS VILLAS VILLAS 36 119 136 TOWNHOUSES 32 42 11 **APARTMENTS** 02 (16 UNITS) **APARTMENTS** 02 (16 UNITS) 02 **APARTMENTS CARRIAGE-HOUSES CARRIAGE-HOUSES CARRIAGE-HOUSES** 04 04 CARE FACILITY UNIT CARE FACILITY UNIT CARE FACILITY UNIT 01