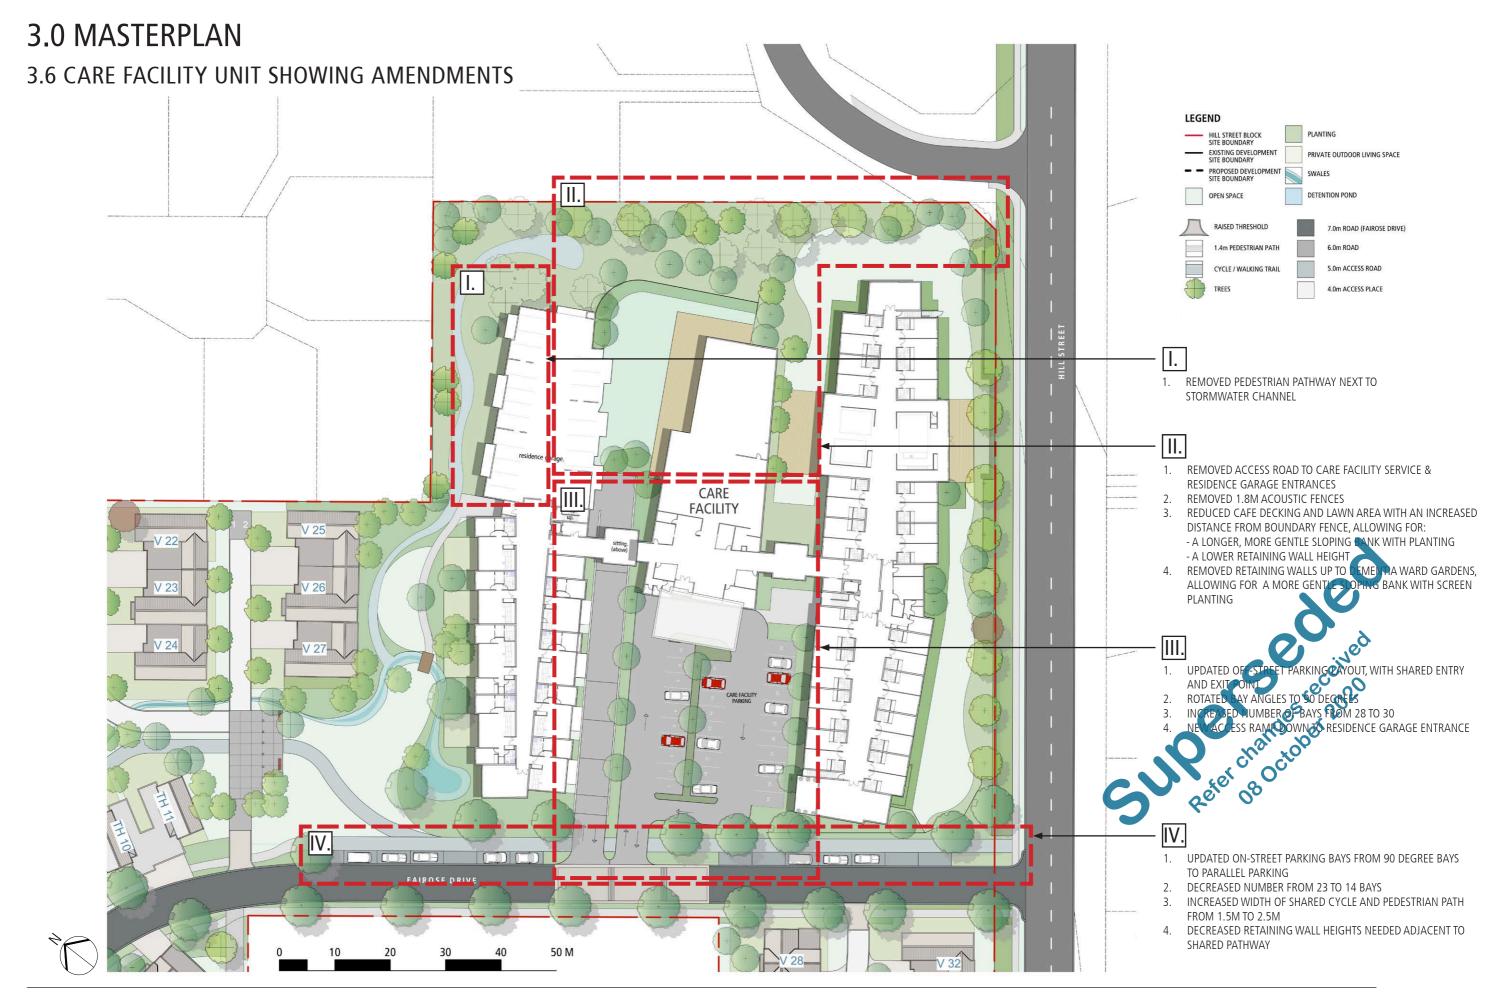

#### 3.4 OVERALL SITE MASTERPLAN

OLIVE ESTATE HILL STREET BLOCK - HEARING

| RESOURCE CONSENT PACKAGE LODGEMENT DATE: 02.09.2020 | 1ST AMENDED DATE: 04.03.2020 | 2ND AMENDED DATE: 18.09.2020

17115 **REV04** 016