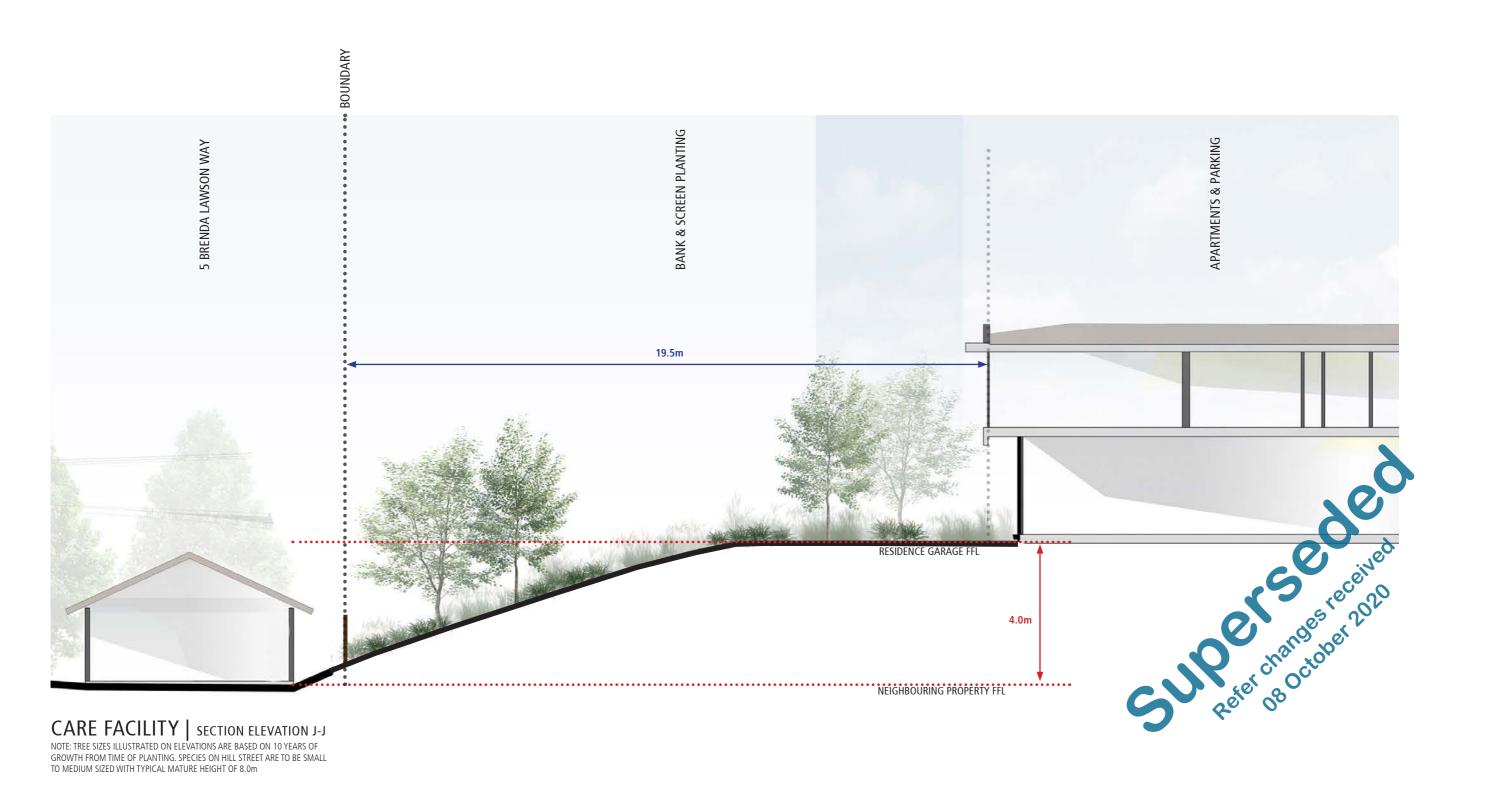

#### 3.9 CARE FACILITY SERVICE ROAD - SECTION ELEVATION J-J

OLIVE ESTATE HILL STREET BLOCK - HEARING

| RESOURCE CONSENT PACKAGE LODGEMENT DATE: 02.09.2020 1ST AMENDED DATE: 04.03.2020 2ND AMENDED DATE: 18.09.2020 17115 **REV04** 028