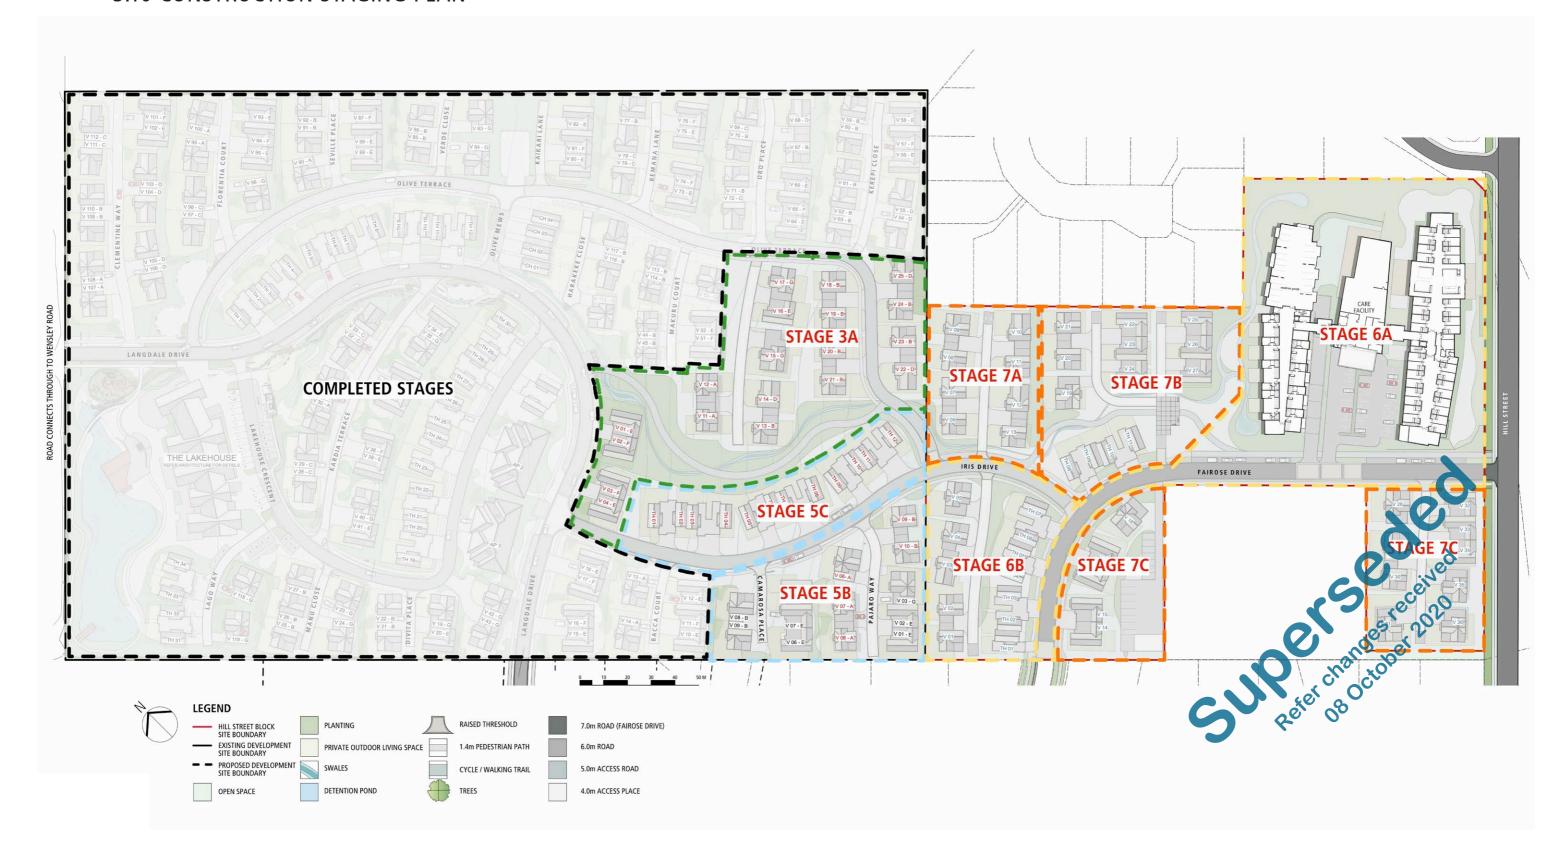

m

#### 3.9 CARE FACILITY UNIT - SECTION ELEVATION H-H



#### CARE FACILITY | CROSS SECTION H-H

NOTE: TREE SIZES ILLUSTRATED ON ELEVATIONS ARE BASED ON 10 YEARS OF GROWTH FROM TIME OF PLANTING. SPECIES ON HILL STREET ARE TO BE SMALL TO MEDIUM SIZED WITH TYPICAL MATURE HEIGHT OF 8.0m

#### 3.9 CARE FACILITY SERVICE ROAD - SECTION ELEVATION I-I



OLIVE ESTATE HILL STREET BLOCK - HEARING

| RESOURCE CONSENT PACKAGE LODGEMENT DATE: 02.09.2020 1ST AMENDED DATE: 04.03.2020 2ND AMENDED DATE: 18.09.2020 17115 **REV04** 027

#### 3.9 CARE FACILITY SERVICE ROAD - SECTION ELEVATION J-J



OLIVE ESTATE HILL STREET BLOCK - HEARING

| RESOURCE CONSENT PACKAGE LODGEMENT DATE: 02.09.2020 1ST AMENDED DATE: 04.03.2020 2ND AMENDED DATE: 18.09.2020 17115 **REV04** 028

#### 3.10 CONSTRUCTION STAGING PLAN





#### 3.11 OPEN SPACE PLAN - OVERALL SITE



LODGEMENT DATE: 02.09.2020