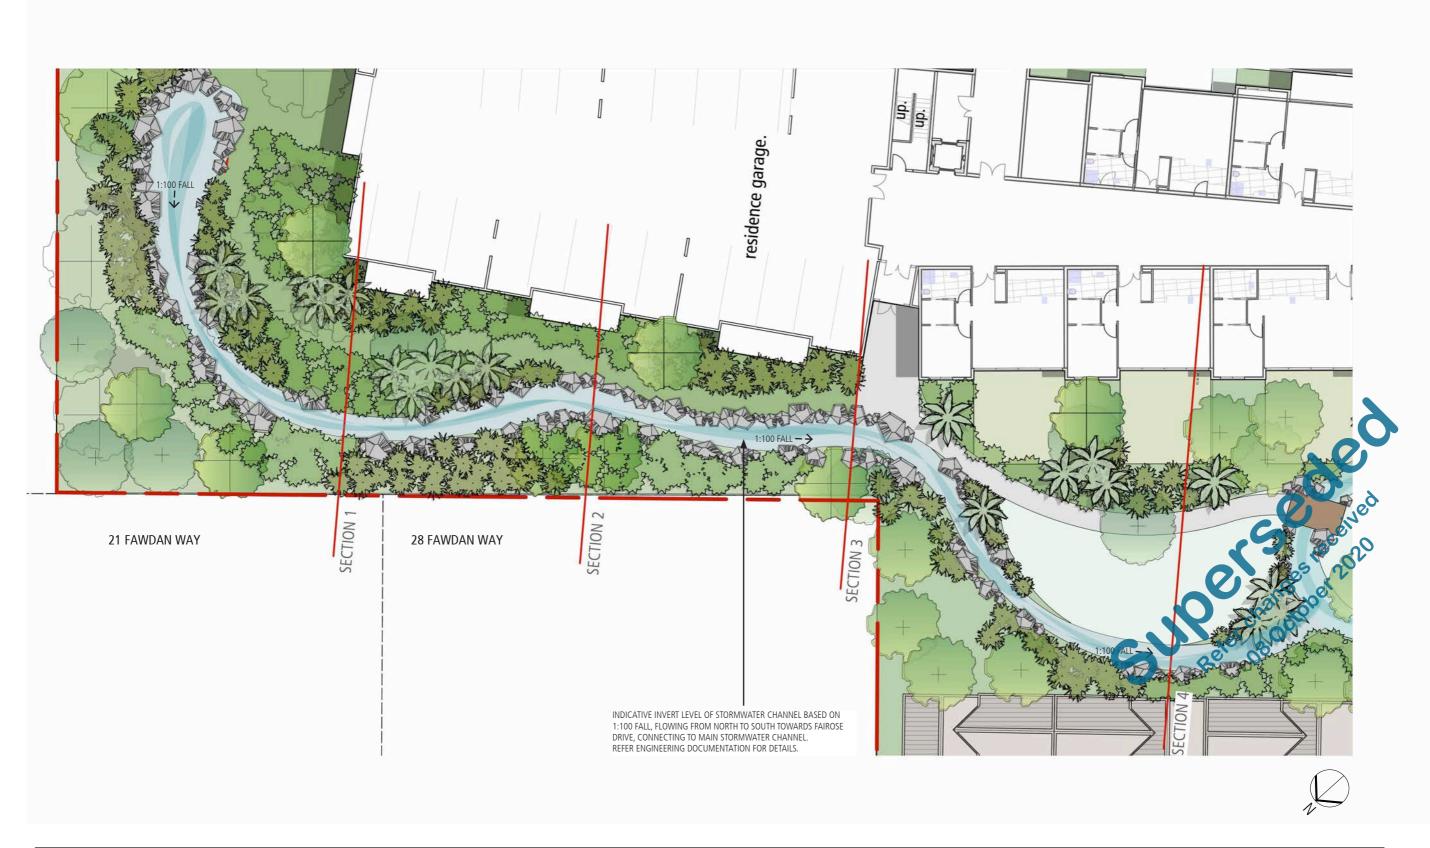

# 3.0 MASTERPLAN 3.8 CARE FACILITY UNIT - OVERLAND FLOWPATH SECTIONS 21 FAWDON WAY FFL OF APARTMENTS OVERLAND FLOWPATH | SECTION 1 - 1:100 @A3 LEVEL AT BOUNDARY INDICATIVE INVERT LEVEL OF STORMWATER CHANNEL BASED ON 1:100 FALL, FLOWING FROM NORTH TO SOUTH TOWARDS FAIROSE DRIVE, CONNECTING TO MAIN STORMWATER CHANNEL. REFER ENGINEERING DOCUMENTATION FOR DETAILS. S Refer 08 October 2020 **APARTMENTS** FFL OF APARTMENTS LEVEL AT BOUNDARY OVERLAND FLOWPATH | SECTION 2 - 1:100 @A3

## 3.0 MASTERPLAN 3.8 CARE FACILITY UNIT - OVERLAND FLOWPATH SECTIONS STORMWATER CHANNEL 28 FAWDON WAY APARTMENTS FFL OF APARTMENTS LEVEL AT BOUNDARY OVERLAND FLOWPATH | SECTION 3 - 1:100 @A3 INDICATIVE INVERT LEVEL OF STORMWATER CHANNEL BASED ON 1:100 FALL, FLOWING FROM NORTH TO SOUTH TOWARDS FAIROSE DRIVE, CONNECTING TO MAIN STORMWATER CHANNEL. REFER ENGINEERING DOCUMENTATION FOR DETAILS. PRIVATE OUTDOOR LIVING SPACE NATIVE RIPARIAN PLANTING STORMWATER CHANNEL APARTMENTS FFL OF APARTMENTS INDICATIVE INVERT LEVEL OF STORMWATER CHANNEL BASED ON OVERLAND FLOWPATH | SECTION 4 - 1:100 @A3 1:100 FALL, FLOWING FROM NORTH TO SOUTH TOWARDS FAIROSE DRIVE, CONNECTING TO MAIN STORMWATER CHANNEL. REFER ENGINEERING DOCUMENTATION FOR DETAILS.