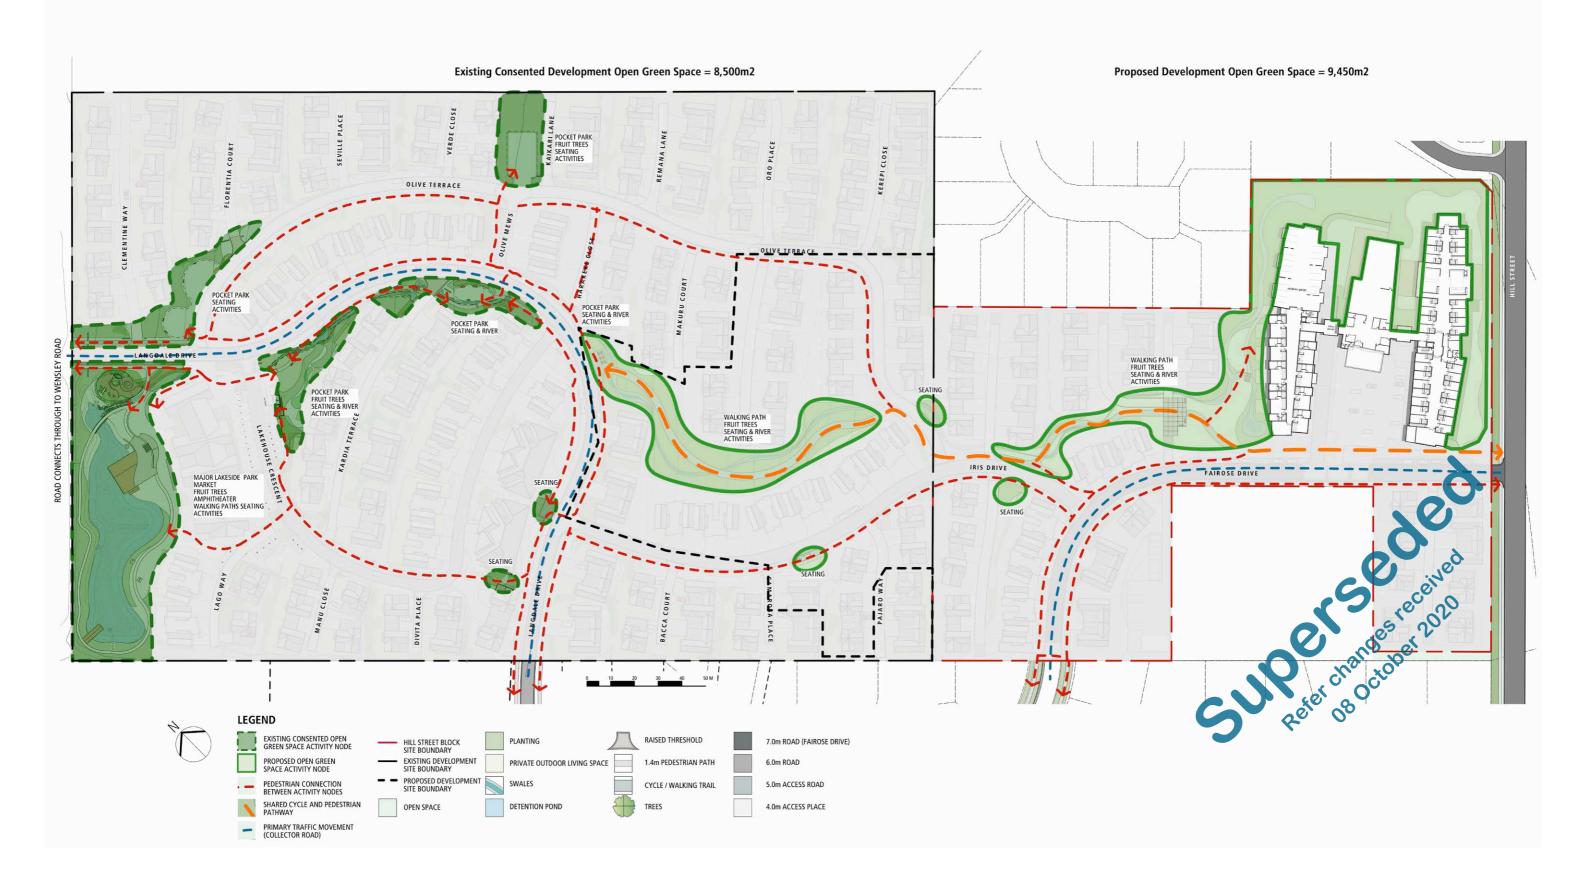

TION H-H



#### CARE FACILITY | CROSS SECTION H-H

NOTE: TREE SIZES ILLUSTRATED ON ELEVATIONS ARE BASED ON 10 YEARS OF GROWTH FROM TIME OF PLANTING. SPECIES ON HILL STREET ARE TO BE SMALL TO MEDIUM SIZED WITH TYPICAL MATURE HEIGHT OF 8.0m

#### 3.9 CARE FACILITY SERVICE ROAD - SECTION ELEVATION I-I



OLIVE ESTATE HILL STREET BLOCK - HEARING

| RESOURCE CONSENT PACKAGE LODGEMENT DATE: 02.09.2020 1ST AMENDED DATE: 04.03.2020 2ND AMENDED DATE: 18.09.2020 17115 **REV04** 027

#### 3.9 CARE FACILITY SERVICE ROAD - SECTION ELEVATION J-J



OLIVE ESTATE HILL STREET BLOCK - HEARING

| RESOURCE CONSENT PACKAGE LODGEMENT DATE: 02.09.2020 1ST AMENDED DATE: 04.03.2020 2ND AMENDED DATE: 18.09.2020 17115 **REV04** 028

#### 3.10 CONSTRUCTION STAGING PLAN





#### 3.11 OPEN SPACE PLAN - OVERALL SITE



LODGEMENT DATE: 02.09.2020